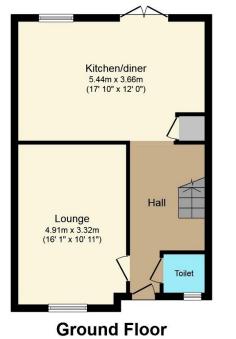

Floor area 48.6 sq.m. (523 sq.ft.) approx

First Floor Floor area 45.9 sq.m. (494 sq.ft.) approx

Total floor area 94.6 sq.m. (1,018 sq.ft.) approx

This plan is for illustration purposes only and may not be representative of the property. Plan not to scale.