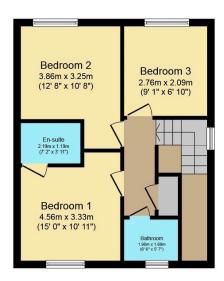

Floor area 48.6 sq.m. (523 sq.ft.) approx

First Floor Floor area 45.9 sq.m. (494 sq.ft.) approx

Total floor area 94.6 sq.m. (1,018 sq.ft.) approx

This plan is for illustration purposes only and may not be representative of the property. Plan not to scale.